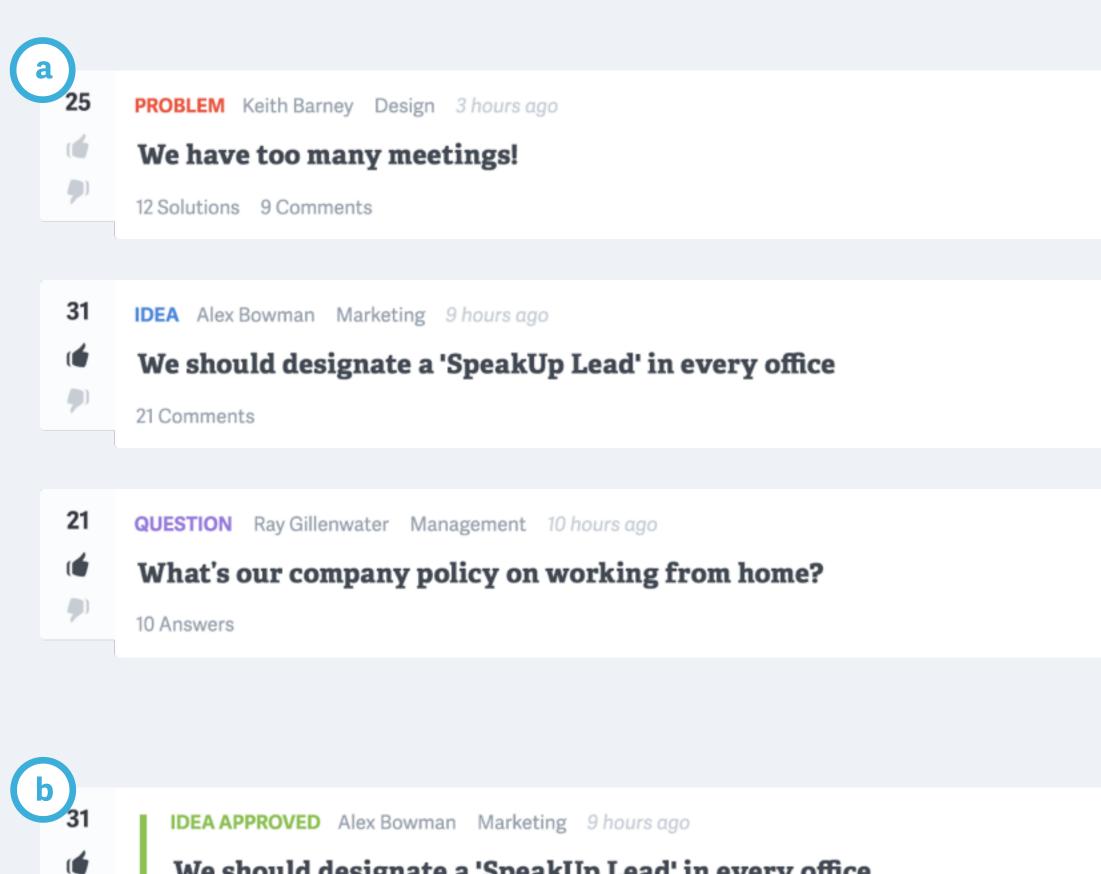

### 1. Structured collaboration (a)

- Any employee can post a Problem, Idea or Question.
- Anyone can post a Solution to a Problem, or an Answer to a Question.

### 2. Automatic Curation

- The best solutions and ideas are voted up
- 3. Concrete decision making (b)
  - Managers approve, amend, or deny the team's solutions and ideas, with transparent feedback

We should designate a 'SpeakUp Lead' in every office

MANAGER COMMENT Ray Gillenwater 9 hours ago

Great Idea Alex! This is top priority so please add to the top of the list.