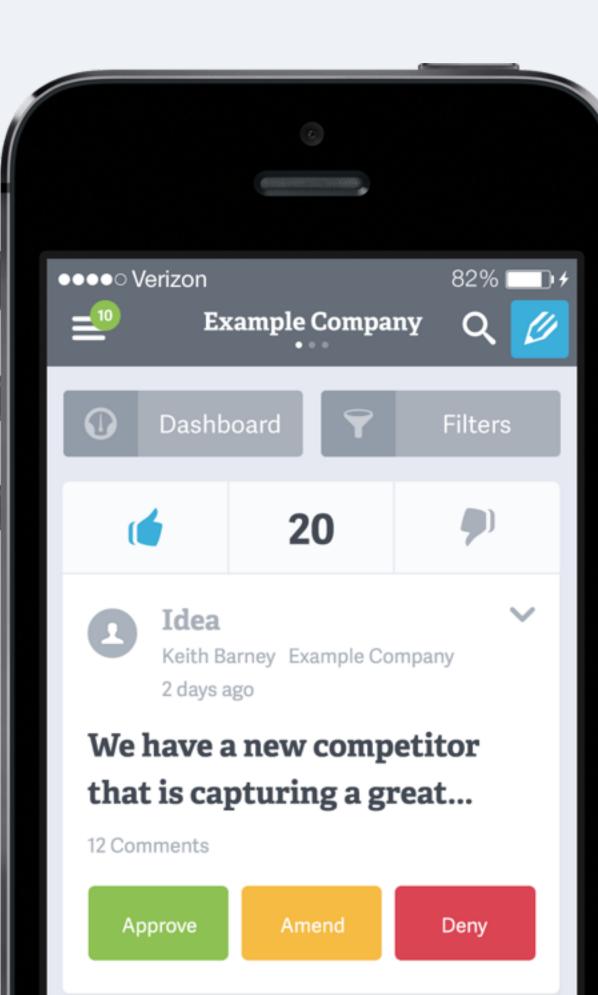

### 1. Structured collaboration (a)

- Any employee can post a Problem, Idea or Question.
- Anyone can post a Solution to a Problem, or an Answer to a Question.

### 2. Automatic Curation

- The best solutions and ideas are voted up
- 3. Concrete decision making (b)
  - Managers approve, amend, or deny the team's solutions and ideas, with transparent feedback

We should designate a 'SpeakUp Lead' in every office