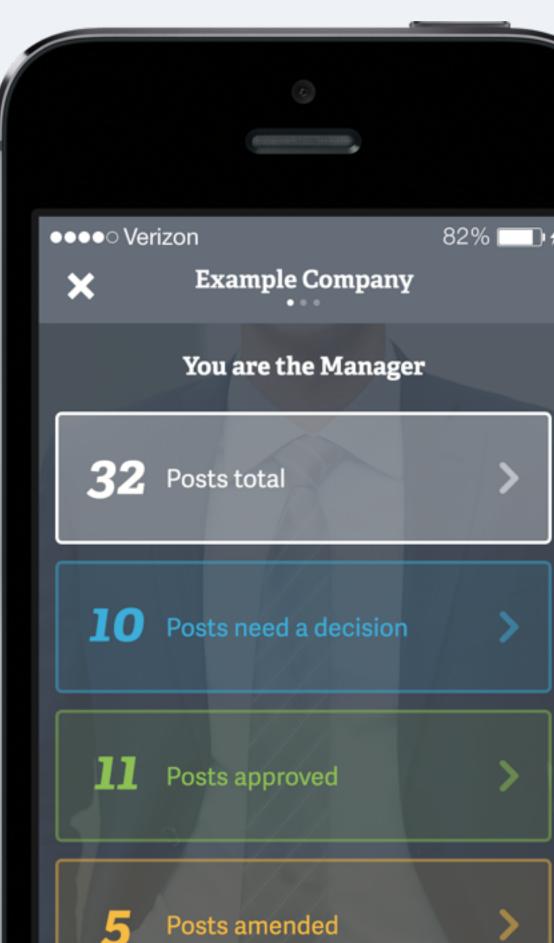

### 2. Automatic Curation

- The best solutions and ideas are voted up
- 3. Concrete decision making (b)
  - Managers approve, amend, or deny the team's solutions and ideas, with transparent feedback

We should designate a 'SpeakUp Lead' in every office